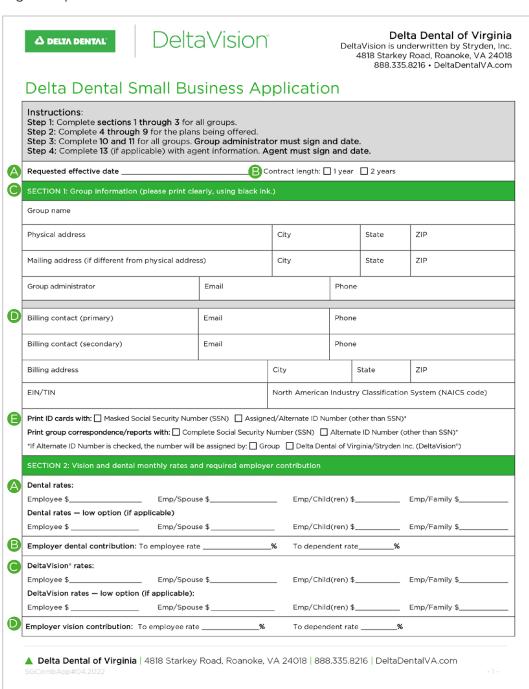

### First, add the:

A Effective date and
 contract length. Then
 complete the remaining
 sections of the application.

#### Section 1

Add group and billing information and complete for ID card and group correspondence.

#### Section 2

A If a dental plan was sold, add rates here. Then, add
 B to include the employer contribution percentage.

⑥ If a DeltaVision® plan is chosen, add rates here. Then add ⑤ to include the employer vision contribution percentage.